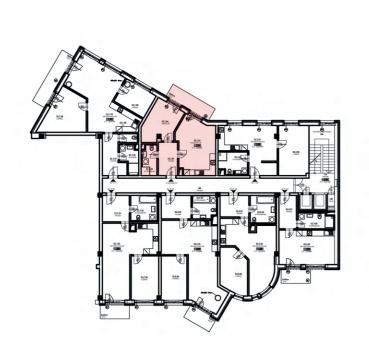

Ateliér 02

2.NP

podlaží

celková plocha 57.94m² dispozice 2+kk

5,820,000 Kč

cena

| -       | CELKOVÁ PLOCHA    | 57,94 m²             |
|---------|-------------------|----------------------|
|         | BALKÓN            | 7,5 m²               |
|         | PODLAHOVÁ PLOCHA  | 50,44 m <sup>2</sup> |
| SK07    | SKLEP             | 1,99 m²              |
|         | SVISLÉ KONSTRUKCE | 3,15 m <sup>2</sup>  |
| S2.2.04 | KANCELÁŘ          | 12,85 m²             |
| S2.2.03 | KANCELÁŘ + KK     | 21,06 m <sup>2</sup> |
| S2.2.02 | KOUPELNA + WC     | 4,71 m <sup>2</sup>  |
| S2.2.01 | CHODBA            | 6,68 m²              |
|         |                   |                      |