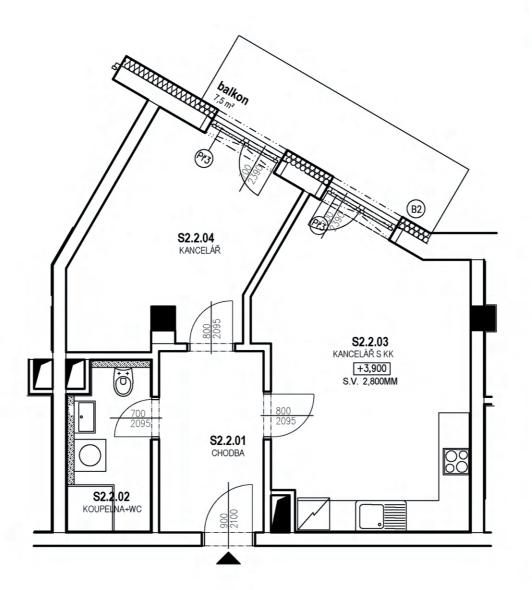

Ateliér 02

2.NP

podlaží

celková plocha 57.94m² dispozice 2+kk

5,820,000 Kč

cena

| -       | CELKOVÁ PLOCHA    | 57,94 m²             |
|---------|-------------------|----------------------|
|         | BALKÓN            | 7,5 m²               |
|         | PODLAHOVÁ PLOCHA  | 50,44 m <sup>2</sup> |
| SK07    | SKLEP             | 1,99 m²              |
|         | SVISLÉ KONSTRUKCE | 3,15 m <sup>2</sup>  |
| S2.2.04 | KANCELÁŘ          | 12,85 m²             |
| S2.2.03 | KANCELÁŘ + KK     | 21,06 m <sup>2</sup> |
| S2.2.02 | KOUPELNA + WC     | 4,71 m <sup>2</sup>  |
| S2.2.01 | CHODBA            | 6,68 m²              |
|         |                   |                      |